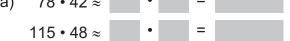

## Runde jeden Faktor auf die 1. Stelle und mache eine Überschlagsrechnung!

78 • 42 ≈ **80** • **40** a)

=3 200 b)

57 • 93 ≈ **60** •

90

= 5 400

115 • 48 ≈ **120** • **50** =

6 000

279 • 34 ≈ **300** •

30

9 000

489 • 216 ≈ 500 • 200 = 100 000

269 • 527 ≈ **300** • **500** =

150 000

6. Schuljahr - Bestell-Nr. 11 369