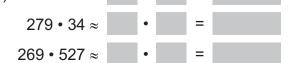

279 • 34 ≈ **300** •

30

9 000

489 • 216 ≈ 500 • 200 = 100 000

269 • 527 ≈ **300** • **500** =

150 000

6. Schuljahr - Bestell-Nr. 11 369