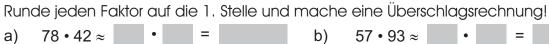

## Runde jeden Faktor auf die 1. Stelle und mache eine Überschlagsrechnung!

78 • 42 ≈ **80** • **40** a)

=3 200 b)

57 • 93 ≈ **60** •

90

= 5 400

115 • 48 ≈ **120** • **50** =

6 000