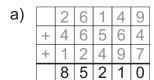

#### Addiere bzw. subtrahiere!

| a) |   | 2 | 6 | 1 | 4 | 9 |
|----|---|---|---|---|---|---|
|    | + | 4 | 6 | 5 | 6 | 4 |
|    | + | 1 | 2 | 4 | 9 | 7 |
|    |   |   |   |   |   |   |

b)

|   | 3 | 1 | 1 | 5 | 6 |
|---|---|---|---|---|---|
| _ |   | 8 | 4 | 2 | 1 |
| _ |   | 5 | 9 | 3 | 0 |
|   |   |   |   |   |   |